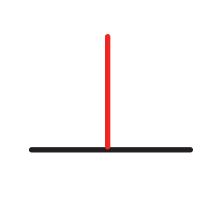

| Name: Parallel and Perpendicular Lines                                                                                  |                               |                                                  |
|-------------------------------------------------------------------------------------------------------------------------|-------------------------------|--------------------------------------------------|
| Part I – The following sets of lines are either parallel or perpendicular. Check the correct box for each set of lines. |                               |                                                  |
|                                                                                                                         |                               |                                                  |
| <ul><li>parallel</li><li>perpendicular</li></ul>                                                                        | ☐ parallel<br>☐ perpendicular | ☐ parallel<br>☐ perpendicular                    |
|                                                                                                                         |                               |                                                  |
| <ul><li>parallel</li><li>perpendicular</li></ul>                                                                        | ☐ parallel<br>☐ perpendicular | <ul><li>parallel</li><li>perpendicular</li></ul> |
| Part II – Draw the correct line to complete each set.                                                                   |                               |                                                  |
|                                                                                                                         |                               |                                                  |

## Parallel and Perpendicular Lines

Part I – The following sets of lines are either parallel or perpendicular. Check the correct box for each set of lines.

- **M** parallel
- perpendicular

- **y** parallel
- perpendicular

- **a** parallel
- **M** perpendicular

parallel

- **M** parallel
- perpendicular

- parallel
- **Y** perpendicular

Part II – Draw the correct line to complete each set.

perpendicular