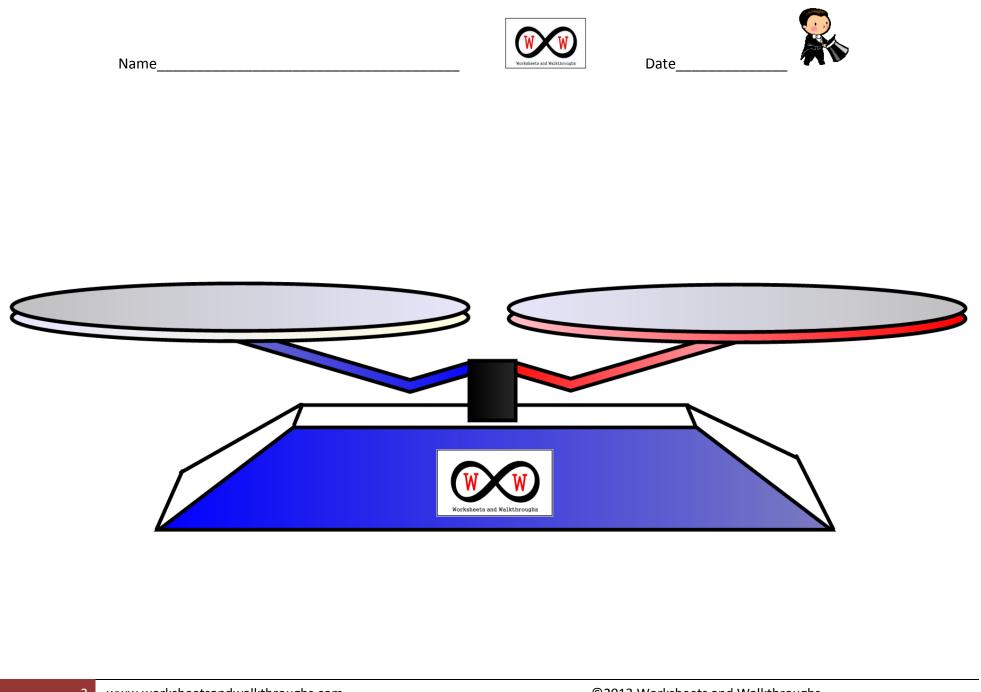

## Algebra – Equations on a Balance Scale

Word Problems

(6-EE-A-2, 6-EE-B-5, 6-EE-B-6)

**Directions**: Solve the following word problem. **Show your work** using numbers, pictures, and words. ©

**1** Sebastian has 4 collectible magic cards in his wallet. Gabriella has eighteen dollars and 1 magic card in her wallet.

Both wallets have contents of equal value.

If the cards are of equal value, how much is each card worth?

| If the cards are of equal value, now much is each card worth? |          |
|---------------------------------------------------------------|----------|
| Numbers                                                       | Pictures |
|                                                               |          |
|                                                               |          |
|                                                               |          |
|                                                               |          |
|                                                               |          |
|                                                               |          |
|                                                               |          |
|                                                               |          |
|                                                               |          |
|                                                               |          |
|                                                               |          |
|                                                               |          |
|                                                               |          |
|                                                               |          |
|                                                               |          |
|                                                               |          |
|                                                               |          |
|                                                               |          |
|                                                               |          |
|                                                               |          |
|                                                               |          |
|                                                               |          |
| Words:                                                        |          |
|                                                               |          |
|                                                               |          |
|                                                               |          |
|                                                               |          |